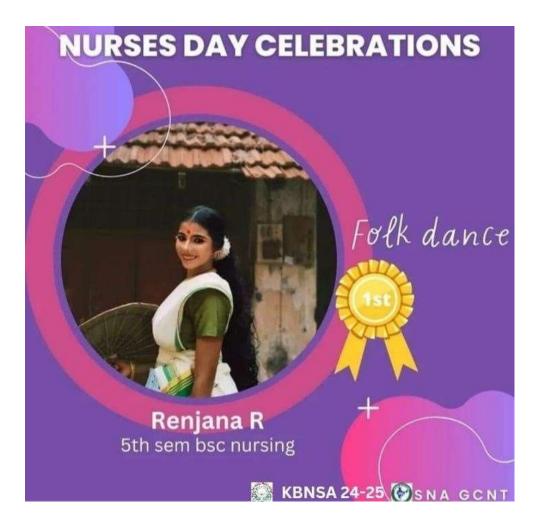

1.Renjana R R -5th sem folk dance -1st prize, cinematic solo -2nd prize

2.Sruthi vijayan -1 sem annex bharathanatym - 1 st prize

- 3.Akhil das 1 sem bsc painting- 3rd prize
- 4.5 th sem bsc Group dance 3rd prize
- 5 .Sahil sharma 5th sem bsc discuss throw -1st prize
- 6 .Anusha mol v 2 nd year pbbsc- F shortput 1st prize, F dicuss throw-3rd prize
- 7. Athula suresh -4th year bsc- badminton 3rd prize