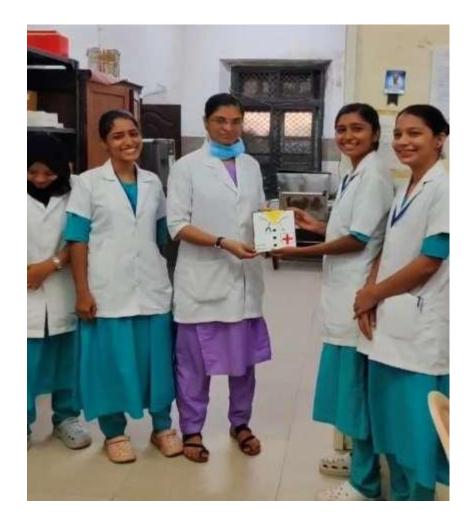

#### WISH CARD TO NURSES

KBNSA organized a heartfelt celebration on May 10, 2024, in honor of Nurses Day. This event aimed to express gratitude and appreciation towards nurses for their invaluable contributions to healthcare. The highlight of the event was the distribution of over 50 wish cards to nurses working at the Govt .Medical College Hospital in Thiruvananthapuram. The Nurses Day celebration by KBNSA underscored the importance of nurses in the healthcare system and expressed heartfelt gratitude for their tireless efforts. The initiative aimed to uplift and inspire nurses in their crucial roles, reinforcing their significance in patient care and community health.