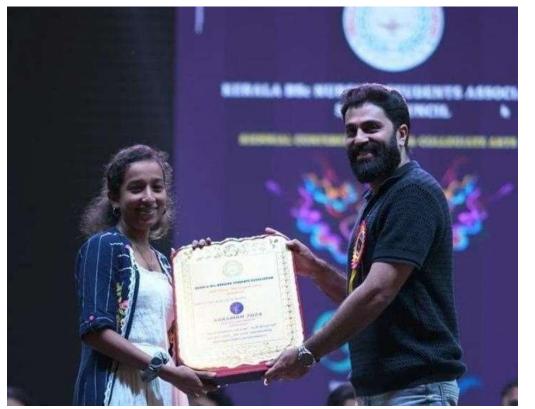

#### AARAMBH 2024

Kerala Bsc. Nursing students Association General conference and Bineal fest held at luxotica international convention centre kannur. There were 46 students and 2 faculties from govt nursing college Thiruvantapruam participated in the programme . T.N. A. I. National president Docter Roy k George inagurated the program where famous actor Mr Govind padmasurya was the chief guest. In the general body meeting there was a discussion regarding problems faced by nursing students in govt colleges and presented the annul reports and also passed the new bylaw. After that cultural events of each college were conducted. From Govt college of nursing Thiruvantapruam there were 5 programmes