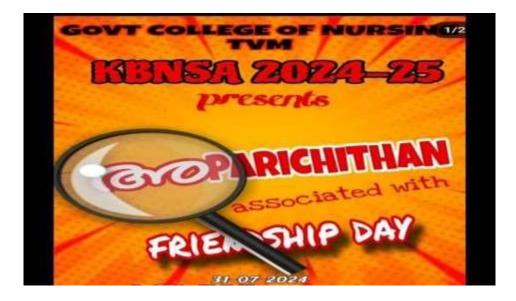

#### APARICHITHAN

KBNSA unit conducted an offline programme known as aparichthan which highlight the importance of friendship among Collgues. There where 20 team participated. And game conducted in 3 levels and the winners where 2 nd sem main batch( Abhinand and Thejus)