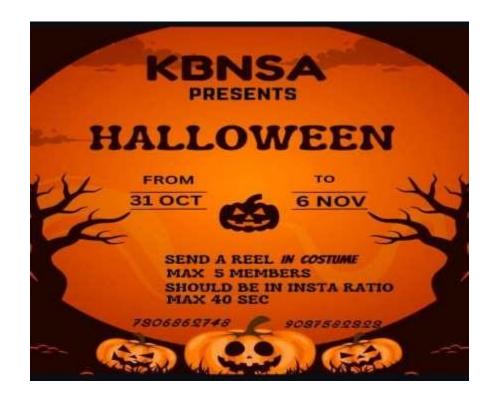

# HALLOWEEN DAY CELEBRATION

As a part of Halloween day celebration kbnsa conducted an online Halloween vedio making competition where the theme focus on the creativeness and uniquness of content