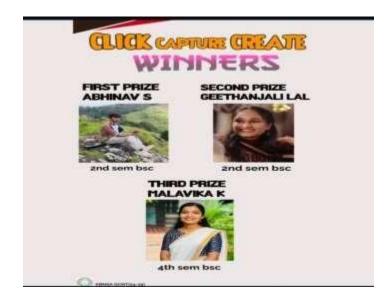

# CLICK CAPTURE AND CREATE

As a part of world photography day an online photography competition where done. The theme was 'VISULAIZE YOUR CAMPUS'.

1 st prize Abhinav S 2 nd sem Bsc Nursing.