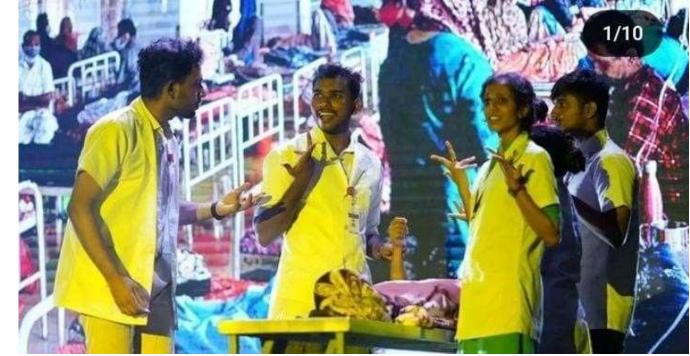

#### AARAMBH 2024

Kerala Bsc. Nursing students Association General conference and Bineal fest held at luxotica international convention centre kannur. There were 46 students and 2 faculties from govt nursing college Thiruvantapruam participated in the programme . T.N. A. I. National president Docter Roy k George inagurated the program where famous actor Mr Govind padmasurya was the chief guest. In the general body meeting there was a discussion regarding problems faced by nursing students in govt colleges and presented the annul reports and also passed the new bylaw. After that cultural events of each college were conducted. From Govt college of nursing Thiruvantapruam there were 5 programmes

Programmes:

\*Skit by kbnsa executives

\*Solo dance by Renjana R. 5 th semester Bsc nursing.

- \*Solo song by Hakkimsha 4 th year Bsc nursing
- \*Duet dance by Renjana R. and Arya T santhosh
- \*Group dance by 4 th Sem Bsc nursing