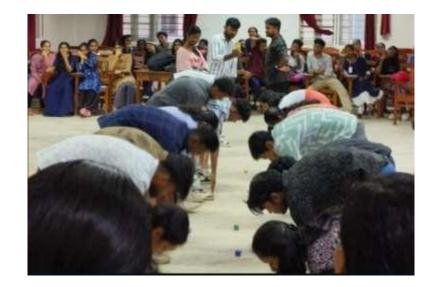

#### APARICHITHAN

KBNSA unit conducted an offline programme known as aparichthan which highlight the importance of friendship among Collgues. There where 20 team participated. And game conducted in 3 levels and the winners where 2 nd sem main batch( Abhinand and Thejus)