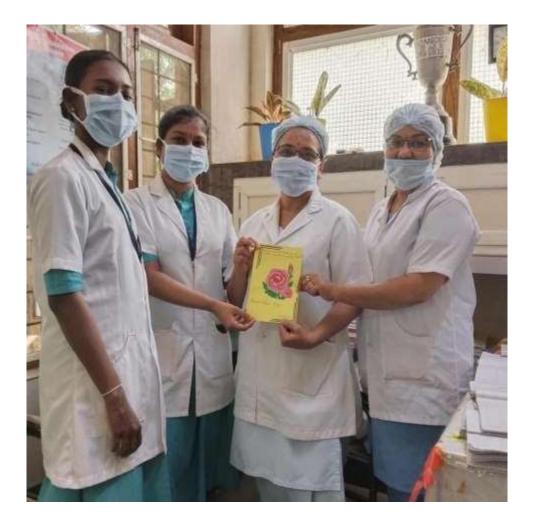

#### WISH CARD TO NURSES

KBNSA organized a heartfelt celebration on May 10, 2024, in honor of Nurses Day. This event aimed to express gratitude and appreciation towards nurses for their invaluable contributions to healthcare. The highlight of the event was the distribution of over 50 wish cards to nurses working at the Govt .Medical College Hospital in Thiruvananthapuram. The Nurses Day celebration by KBNSA underscored the importance of nurses in the healthcare system and expressed heartfelt gratitude for their tireless efforts. The initiative aimed to uplift and inspire nurses in their crucial roles, reinforcing their significance in patient care and community health.