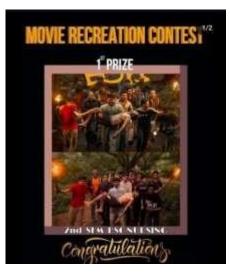

# MOVIE RECREATION CONTEST

As a part of friendship day conducted an movie recreation contest. The theme was the movie must highlight the important of friendship. There where total 11 entries came and 2 nd sem main batch declared as the winners of competition after a impartial judgement.