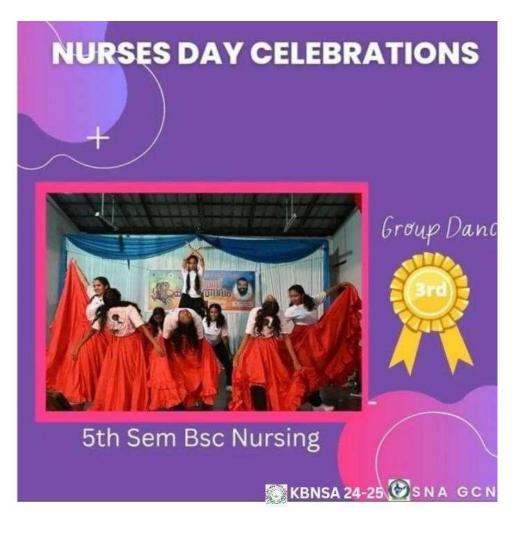

1.Renjana R R -5th sem folk dance -1st prize, cinematic solo -2nd prize

2.Sruthi vijayan -1 sem annex bharathanatym - 1 st prize

- 3.Akhil das 1 sem bsc painting- 3rd prize
- 4.5 th sem bsc Group dance 3rd prize
- 5 .Sahil sharma 5th sem bsc discuss throw -1st prize
- 6 .Anusha mol v 2 nd year pbbsc- F shortput 1st prize, F dicuss throw-3rd prize
- 7. Athula suresh -4th year bsc- badminton 3rd prize