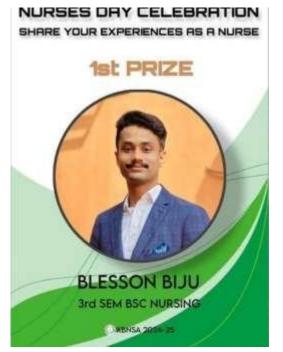

### EXPERIENCE SHARING COMPETITION

In connection with nurse's day KBNSA GCNT unit conducted an online experience sharing as a nurse competitionIt was held from 05/05/24-10/05/24.Mr. Blesson Biju from 3 rd sem bsc nursing selected as the winner of the competition