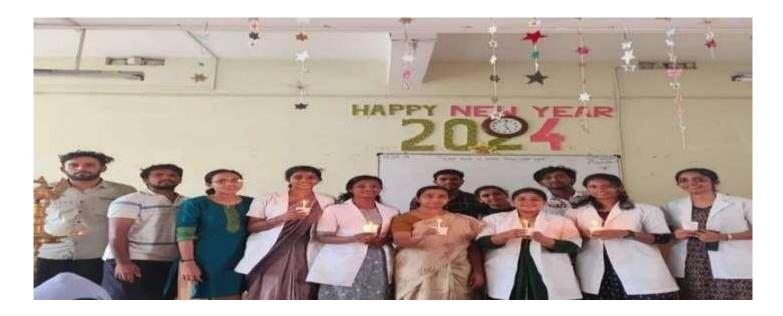

#### LAMP LIGHTING CEREMONY

In connection with nurse's week celebration, KBNSA 2024-25 GCNT unit conducted a lamp lighting ceremony in college on 13 'th may 2024 with gratitude to the Florence Nightingale and concluded the programme by taking nurses pledge.